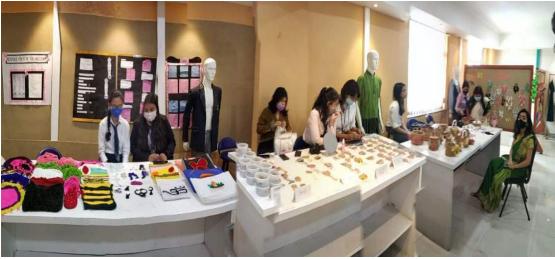

#### 2. Multidisciplinarity in Education

The University endorses and encourages multidisciplinarity in education through curricular and co-curricular endeavours.

PG 4<sup>th</sup> Major Project presentations & Faculty Colloquium presentations during Covid.