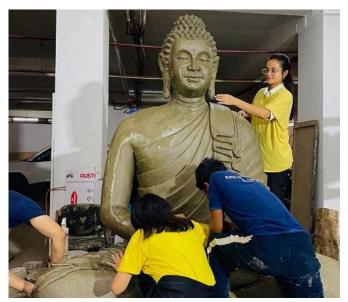

#### 5. Heritage & Heritage Conservation

The University encourages awareness of the rich heritage of North East India and India the conservation of this heritage through curricular as well as co-curricular endeavours.

- Syllabus and Curriculum of the University in <a href="https://www.rgu.ac/syllabus.php">https://www.rgu.ac/syllabus.php</a>
- Diversity and inclusion in the campus <a href="https://www.rgu.ac/diversity-inclusion.php">https://www.rgu.ac/diversity-inclusion.php</a>
- University museum <a href="https://www.rgu.ac/university-museum.php">https://www.rgu.ac/university-museum.php</a>
- The University's efforts towards inclusive environment
  <a href="https://resource.rgu.ac/assets/docs/iqac/7.1/7.1.8%20Efforts%20Towards%20Inclusive%20Environment.pdf">https://resource.rgu.ac/assets/docs/iqac/7.1/7.1.8%20Efforts%20Towards%20Inclusive%20Environment.pdf</a>