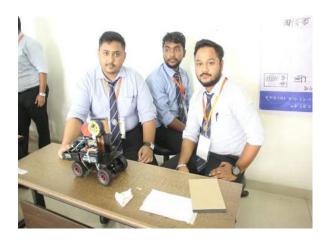

#### 11. Creativity & Innovation

The Assam Royal Global University fosters creativity and innovation among its students and faculty, providing platforms and resources for exploring new ideas and solutions. Through interdisciplinary collaborations and entrepreneurial initiatives, it cultivates a culture of innovation that drives positive change and advancement in various fields.

Link to Best Practices
<a href="https://resource.rgu.ac/assets/docs/iqac/7.1/7.2%20Best%20Practices\_The%20Assam%20Royal%20Global%20University.pdf">https://resource.rgu.ac/assets/docs/iqac/7.1/7.2%20Best%20Practices\_The%20Assam%20Royal%20Global%20University.pdf</a>