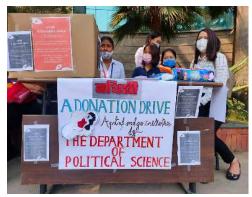

#### 8. Community Development

The university students actively engage in community development activities, fostering collaboration and contributing to societal progress. Through these engagements, the University supports local initiatives, promotes sustainable development, and enriches the lives of community members, embodying its commitment to social responsibility.

#### Best Practices

https://resource.rgu.ac/assets/docs/iqac/7.1/7.2%20Best%20Practices\_The%20Assam%20Royal%20Global%20University.pdf

Inclusive Environment

 $\underline{https://resource.rgu.ac/assets/docs/iqac/7.1/7.1.8\%20Efforts\%20Towards\%20I}_{nclusive\%20Environment.pdf}$ 