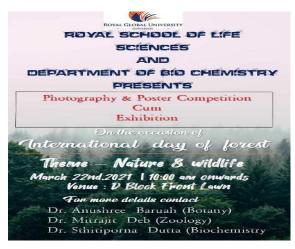

#### 7. Environmental Awareness

The University promotes environmental awareness through education and action, inspiring students and staff to embrace sustainability. It advocates for eco-friendly practices, researches environmental issues, and engages in initiatives that contribute to a greener future, emphasizing responsibility towards the planet.

- The University's social outreach efforts can be glimpsed in https://www.rgu.ac/philanthropy.php
- Beyond Campus Environmental Initiatives
   <a href="https://resource.rgu.ac/assets/docs/iqac/7.1/7.1.6%20Report%20On%20Beyond%20The%20Campus%20Environmental%20Promotional%20Activities.pdf">https://resource.rgu.ac/assets/docs/iqac/7.1/7.1.6%20Report%20On%20Beyond%20The%20Campus%20Environmental%20Promotional%20Activities.pdf</a>
- Alternate sources of energy
  - o https://resource.rgu.ac/assets/docs/iqac/7.1/BIOGAS%20PLANT.pdf
  - o <a href="https://resource.rgu.ac/assets/docs/iqac/7.1/7.1.2%20Photographs%20of%20Alternate%20Sources%20of%20Energy-new.pdf">https://resource.rgu.ac/assets/docs/iqac/7.1/7.1.2%20Photographs%20of%20Energy-new.pdf</a>