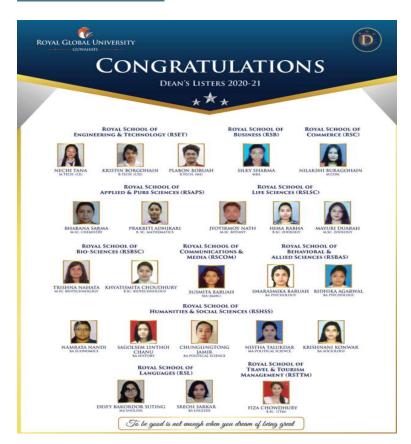

#### 9. Dean's Listers

The Assam Royal Global University cultivates student leadership by recognizing Dean's Listers. This accolade not only honours academic excellence but also fosters a culture of responsibility, initiative, and exemplary conduct among students, preparing them for future leadership roles.

- Information on Dean's Listers <a href="https://www.rgu.ac/deans-listers.php">https://www.rgu.ac/deans-listers.php</a>
- Dean's List policy https://resource.rgu.ac/assets/docs/statutes/10.%20Policy%20for%20Dea n%20Listers-min.pdf