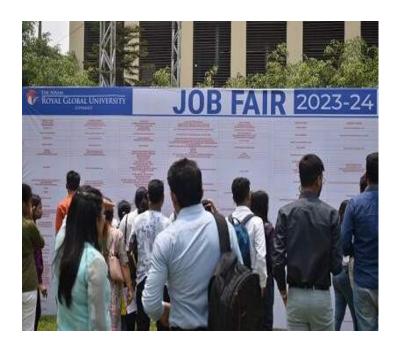

#### 12. Industry & Academia Interface

The University facilitates industry-academia collaboration with enriching opportunities like workshops, internships, industry visits and job fairs. These initiatives connect students directly with real-world professionals, providing valuable insights, networking opportunities, and potential career pathways.