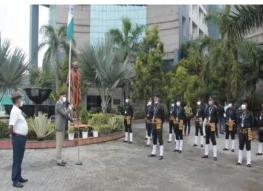

#### 10. Honouring the Nation & the Constitution

The university promotes honouring the nation and the constitution by celebrating significant national and historical days. These events cultivate patriotism, deepen understanding of national heritage, and instil pride in students, fostering a sense of unity and commitment to upholding constitutional values. At 10 am, the National Anthem is played from Monday to Thursday and the State Anthem on Friday in the University campus to imbibe the spirit of nationalism.